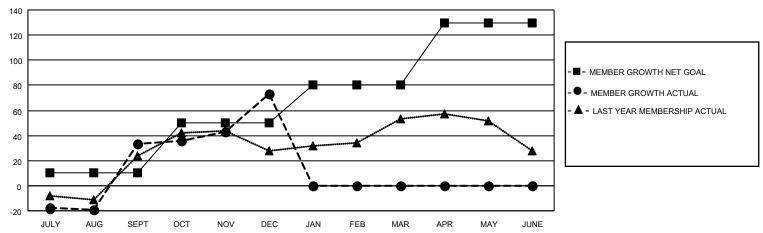

## District 124

| Clubs         |               |             |               | Members               |                       |                         |                                                    |  |  |
|---------------|---------------|-------------|---------------|-----------------------|-----------------------|-------------------------|----------------------------------------------------|--|--|
|               | RESULTS FOR   | R 2020-2021 |               | RESULTS FOR 2020-2021 |                       |                         |                                                    |  |  |
| QUARTER       | NEW CLUB GOAL | NEW CLUBS   | DROPPED CLUBS | QUARTER MEMB          | ER GROWTH NET<br>GOAL | MEMBER GROWTH<br>ACTUAL | DROPPED<br>MEMBERS ACTUAL<br>(including transfers) |  |  |
| JULY/AUG/SEPT | 0             | 3           | 0             | JULY/AUG/SEPT         | 10                    | 82                      | 47                                                 |  |  |
| OCT/NOV/DEC   | 1             | 2           | 0             | OCT/NOV/DEC           | 40                    | 88                      | 48                                                 |  |  |
| JAN/FEB/MAR   | 2             | 0           | 0             | JAN/FEB/MAR           | 30                    | 0                       | 0                                                  |  |  |
| APR/MAY/JUNE  | 1             | 0           | 0             | APR/MAY/JUNE          | 50                    | 0                       | 0                                                  |  |  |

### GOALS AND ACTUAL MEMBERS CUMULATIVE

| DROPPED CLUBS: 0 |    | 24 CLUBS OF 79 ADDED 1 OR MORE | GENDER DISTRIBUTION        |              |     |
|------------------|----|--------------------------------|----------------------------|--------------|-----|
|                  |    | NEW MEMBERS                    | MALE                       | 840 (51.88%) |     |
|                  |    |                                | FEMALE                     | 779 (48.12%) |     |
| DROPPED MEMBERS  |    |                                |                            |              |     |
| DECEASED         | 3  | CLICK HERE FOR CUMULATIVE      | TOTAL FAMILY UNIT MEMBERS  |              | 226 |
| CLUB CANCELLED   | 0  | MEMBERSHIP DATA                | FAMILY MEMBERS PAYING HALF |              | 447 |
| OTHER            | 92 |                                |                            |              | 117 |
| TOTAL            | 95 |                                | 5525                       |              |     |