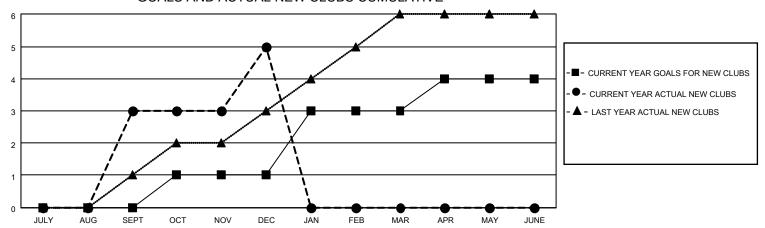

## District 124

| Clubs         |               |             |               | Members               |                       |                         |                                                    |  |  |
|---------------|---------------|-------------|---------------|-----------------------|-----------------------|-------------------------|----------------------------------------------------|--|--|
|               | RESULTS FOR   | R 2020-2021 |               | RESULTS FOR 2020-2021 |                       |                         |                                                    |  |  |
| QUARTER       | NEW CLUB GOAL | NEW CLUBS   | DROPPED CLUBS | QUARTER MEMB          | ER GROWTH NET<br>GOAL | MEMBER GROWTH<br>ACTUAL | DROPPED<br>MEMBERS ACTUAL<br>(including transfers) |  |  |
| JULY/AUG/SEPT | 0             | 3           | 0             | JULY/AUG/SEPT         | 10                    | 82                      | 47                                                 |  |  |
| OCT/NOV/DEC   | 1             | 2           | 0             | OCT/NOV/DEC           | 40                    | 88                      | 48                                                 |  |  |
| JAN/FEB/MAR   | 2             | 0           | 0             | JAN/FEB/MAR           | 30                    | 0                       | 0                                                  |  |  |
| APR/MAY/JUNE  | 1             | 0           | 0             | APR/MAY/JUNE          | 50                    | 0                       | 0                                                  |  |  |

### GOALS AND ACTUAL NEW CLUBS CUMULATIVE